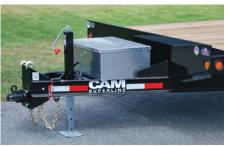

### STANDARD FEATURES

- Dexter Axles
- Nev-R-Adjust Brakes
- Slipper Spring Suspension
- Electric Brakes (2) Axles
- 5' Spring Assisted Split Landscape Ramps
- Stake Pockets and Rub Rail
- LED Lights Rubber Mounted
- Aluminum Tool Box
- Adjustable 2-5/16" Ball Coupler or Pintle
- 7K Bolt-on Drop Leg Jack
- P/T Pine Decking
- SPECIFICATIONS

Ladder Ramps

Tongue Area