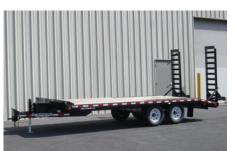

: | 225/75R15LRD           |
| Main Frame:       | 4" Channel @ 5.4#      |
| Crossmembers:     | 3" Channel @ 4.1#      |
| Tongue:           | 5" Channel @ 6.7#      |

#### OPTIONS AVAILABLE

- 20' Deck Length
- (5" Channel @ 6.7# Main Frame)
- 6' Adjustable Spring Assisted (Angle or Wood Filled) Ramps
- Spare Tire & Wheel
- Spare Tire Mount
- 12K Bolt-on Drop Leg Jack
- Winch Mount
- Torflex Axles
- Aluminum Wheels

D-Ring Tie Downs – 5/8"

Silver Wheels

7-Way RV Plug

Safety Chains

Epoxy Primer

Solar Charged Breakaway

Polyurethane Paint Finish

Two Year Warranty

Colors (standard): Black, Yellow

Sealed Wiring Harness

Mud Flaps

- Goodyear Tires
- Custom Colors
- Galvanizing
- Galvanized Wheels
- Optional Colors: Red, Gray, Orange, Blue, Green



3' Beavertail w/Landscape Ramps



Ladder Ramps



Tongue Area







#### Quality. Service. Value. Dependability.

4763 Zane Miller Drive Waynesboro, PA 17268 Toll Free: 800.378.7623 Fax: 800.279.7578

www.camsuperline.com