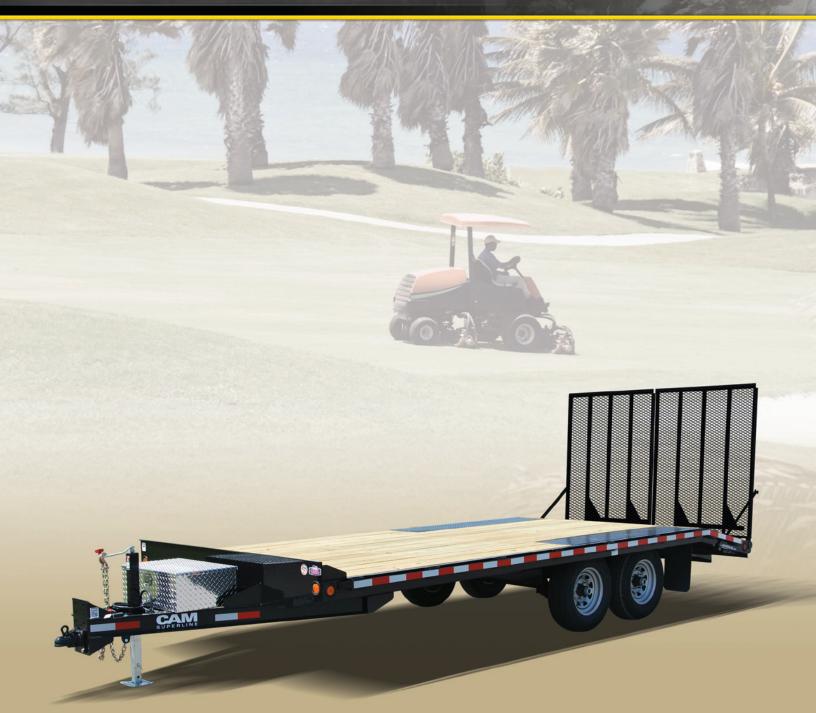

# **Light Duty Deckover**

Scan for more info!

WWW.CAMSUPERLINE.COM

## **Light Duty Deckover**

### STANDARD FEATURES

- Dexter Axles
- Nev-R-Adjust Brakes
- Slipper Spring Suspension
- Electric Brakes (2) Axles
- 5' Spring Assisted Split Landscape Ramps
- Stake Pockets and Rub Rail
- LED Lights Rubber Mounted
- Aluminum Tool Box
- Adjustable 2-5/16" Ball Coupler or Pintle
- 7K Bolt-on Drop Leg Jack
- P/T Pine Decking
- SPECIFICATIONS