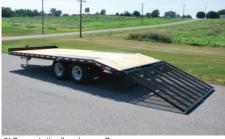

Colors (standard): Black, Yellow

Sealed Wiring Harness

Mud Flaps

- Goodyear Tires
- Custom Colors
- Galvanizing
- Galvanized Wheels
- Optional Colors: Red, Gray, Orange, Blue, Green

3' Beavertail w/Landscape Ramps

Ladder Ramps

Tongue Area