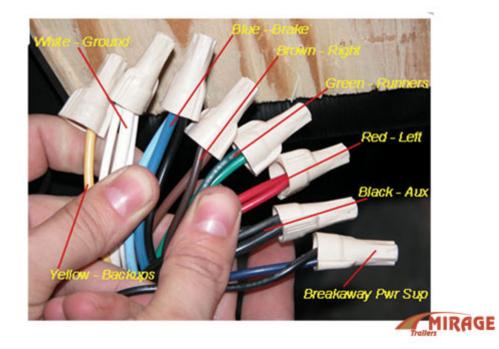

Do you need to know how Mirage trailers are wired? Below you will find trailer wiring diagrams for 7 and 4 way plugs along with the breakaway box.

7 Way Plug

TRAILER END

As viewed from front face of 7-way connector with molded on cable.

TRAILER END CAR END As viewed from front face of 7-way connector with sealed cable. As viewed from core As viewed from core back side where wires are back side where wires are attached with screws. attached with screws.

## WIRING 7 - W A Y INDEX

CAR END

| Wire Color & Gauge | Molded Trailer/Sealed<br>Car Connector Terminal | Thermo-Plastic/Metal<br>Connector Terminal |
|--------------------|-------------------------------------------------|--------------------------------------------|
| White / 10 gauge   | Common Ground                                   | #1 Common Ground                           |
| Blue / 12 gauge    | Electric Brake                                  | #2 Electric Brake                          |
| Green / 14 gauge   | Tail & License                                  | #3 Tail & License                          |
| Black / 10 gauge   | Battery Charge                                  | #4 Battery Charge                          |
| Red / 14 gauge     | Left Stop & Turn                                | #5 Left Stop & Turn                        |
| Brown / 14 gauge   | Right Stop & Turn                               | #6 Right Stop & Turn                       |
| Yellow / 14 gauge  | Center Auxiliary                                | #7 Center Auxiliary                        |