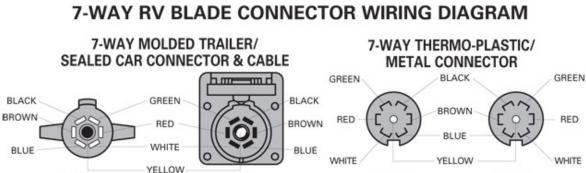

TRAILER END CAR END As viewed from front face of 7-way connector with sealed cable. As viewed from core As viewed from core back side where wires are back side where wires are attached with screws. attached with screws.

## WIRING 7 - W A Y INDEX

CAR END

| Wire Color & Gauge | Molded Trailer/Sealed<br>Car Connector Terminal | Thermo-Plastic/Metal<br>Connector Terminal |
|--------------------|-------------------------------------------------|--------------------------------------------|
| White / 10 gauge   | Common Ground                                   | #1 Common Ground                           |
| Blue / 12 gauge    | Electric Brake                                  | #2 Electric Brake                          |
| Green / 14 gauge   | Tail & License                                  | #3 Tail & License                          |
| Black / 10 gauge   | Battery Charge                                  | #4 Battery Charge                          |
| Red / 14 gauge     | Left Stop & Turn                                | #5 Left Stop & Turn                        |
| Brown / 14 gauge   | Right Stop & Turn                               | #6 Right Stop & Turn                       |
| Yellow / 14 gauge  | Center Auxiliary                                | #7 Center Auxiliary                        |