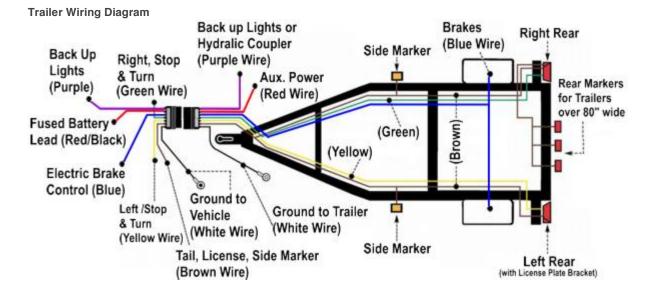

|
| Blue / 12 gauge    | Electric Brake                                  | #2 Electric Brake                          |
| Green / 14 gauge   | Tail & License                                  | #3 Tail & License                          |
| Black / 10 gauge   | Battery Charge                                  | #4 Battery Charge                          |
| Red / 14 gauge     | Left Stop & Turn                                | #5 Left Stop & Turn                        |
| Brown / 14 gauge   | Right Stop & Turn                               | #6 Right Stop & Turn                       |
| Yellow / 14 gauge  | Center Auxiliary                                | #7 Center Auxiliary                        |

4 Way Plug



**Junction Box** 



Breakaway Box

## Breakaway Box Wiring