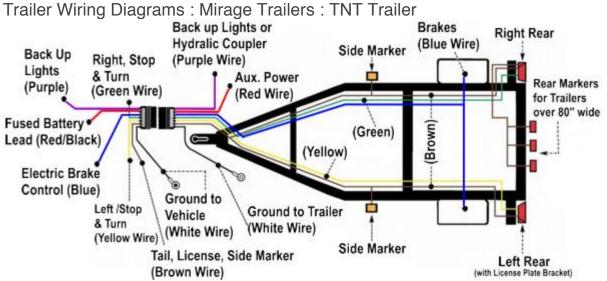

Do you need to know how Mirage trailers are wired? Below you will find trailer wiring diagrams for 7 and 4 way plugs along with the breakaway box.

7 Way Plug

TRAILER END

As viewed from front face of 7-way connector with molded on cable.