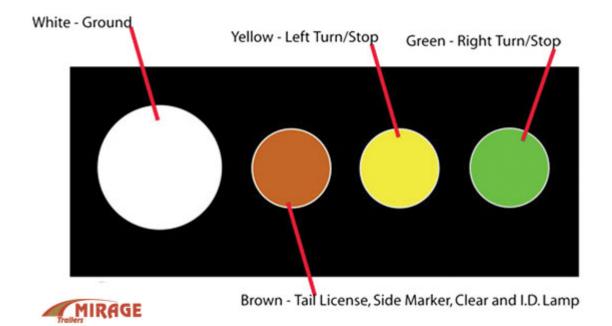

| #1 Common Ground                           |
| Blue / 12 gauge    | Electric Brake                                  | #2 Electric Brake                          |
| Green / 14 gauge   | Tail & License                                  | #3 Tail & License                          |
| Black / 10 gauge   | Battery Charge                                  | #4 Battery Charge                          |
| Red / 14 gauge     | Left Stop & Turn                                | #5 Left Stop & Turn                        |
| Brown / 14 gauge   | Right Stop & Turn                               | #6 Right Stop & Turn                       |
| Yellow / 14 gauge  | Center Auxiliary                                | #7 Center Auxiliary                        |

4 Way Plug



**Junction Box** 



Breakaway Box

## Breakaway Box Wiring