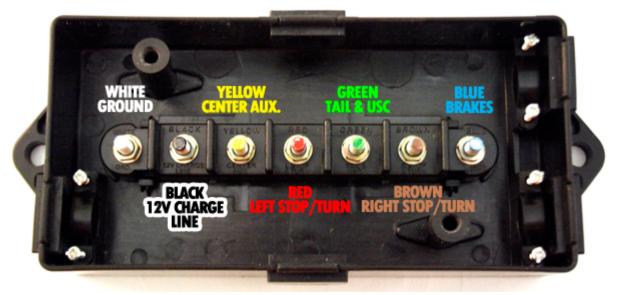

| #1 Common Ground                           |
| Blue / 12 gauge    | Electric Brake                                  | #2 Electric Brake                          |
| Green / 14 gauge   | Tail & License                                  | #3 Tail & License                          |
| Black / 10 gauge   | Battery Charge                                  | #4 Battery Charge                          |
| Red / 14 gauge     | Left Stop & Turn                                | #5 Left Stop & Turn                        |
| Brown / 14 gauge   | Right Stop & Turn                               | #6 Right Stop & Turn                       |
| Yellow / 14 gauge  | Center Auxiliary                                | #7 Center Auxiliary                        |

4 Way Plug



**Junction Box** 



Breakaway Box

## Breakaway Box Wiring