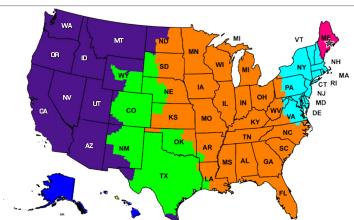

## How would you like to receive your Registration and Plates once processed? (Circle One)

| USPS Priority - **It is not Maine Trailer's responsibility for any delays with USPS (Postal Service) | \$10 Charge - If you select no options, you will receive USPS Priority. |                     |                    |                        |                    |
|------------------------------------------------------------------------------------------------------|-------------------------------------------------------------------------|---------------------|--------------------|------------------------|--------------------|
| Fed Ex Color Chart for Rates                                                                         | Blue<br>(East Coast)                                                    | Orange<br>(Central) | Green<br>(Midwest) | Purple<br>(West Coast) | Alaska &<br>Hawaii |
| *Fed Ex Express Saver -<br>(3 Day Ship)                                                              | \$25                                                                    | \$25                | \$25               | \$25                   | N/A                |
| *Fed Ex 2-Day                                                                                        | \$28                                                                    | \$30                | \$32               | \$32                   | \$45               |
| *Fed Ex Priority - (Next Day Ship)                                                                   | \$33                                                                    | \$36                | \$38               | \$40                   | \$50               |
| *NO GUARANTEES ON DELIVERIES DUE TO WEATHER CONDITIONS, AND NO REFUNDS                               |                                                                         |                     |                    |                        |                    |